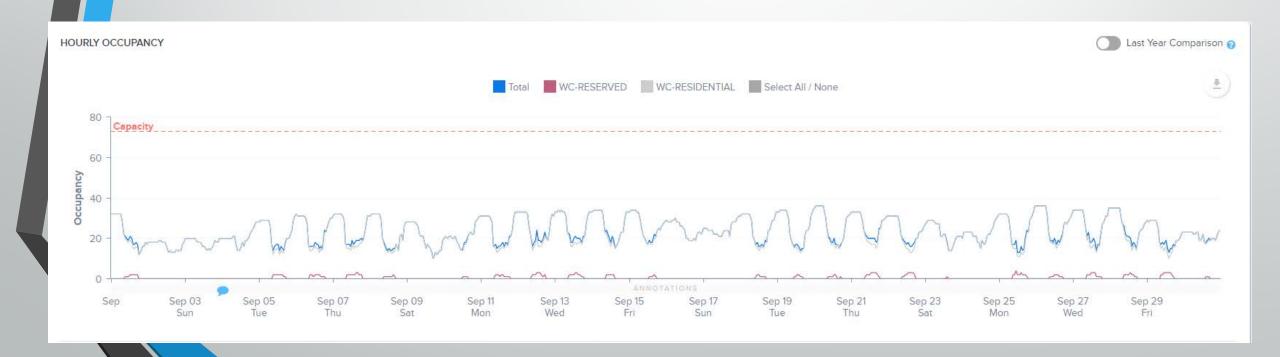

## Weston Commerce

- 60 Residential Reserved spaces currently sold
- 13 Reserved Spaces currently sold
- 73 spaces out of 379 total spaces (19%)