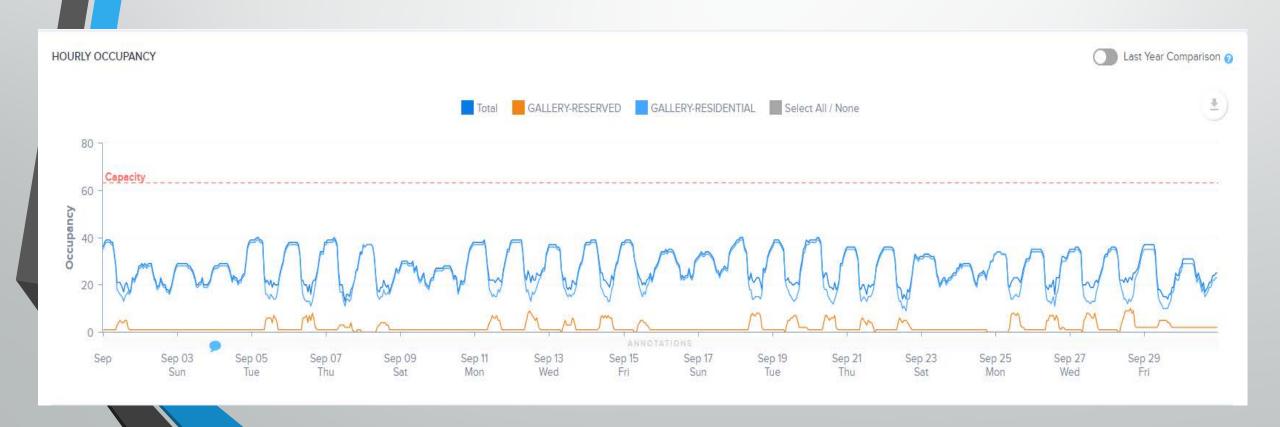

# Gallery on Fulton

- 48 Residential Reserved spaces currently sold
- 11 Reserved Spaces currently sold
- 59 spaces out of 229 total spaces (25%)