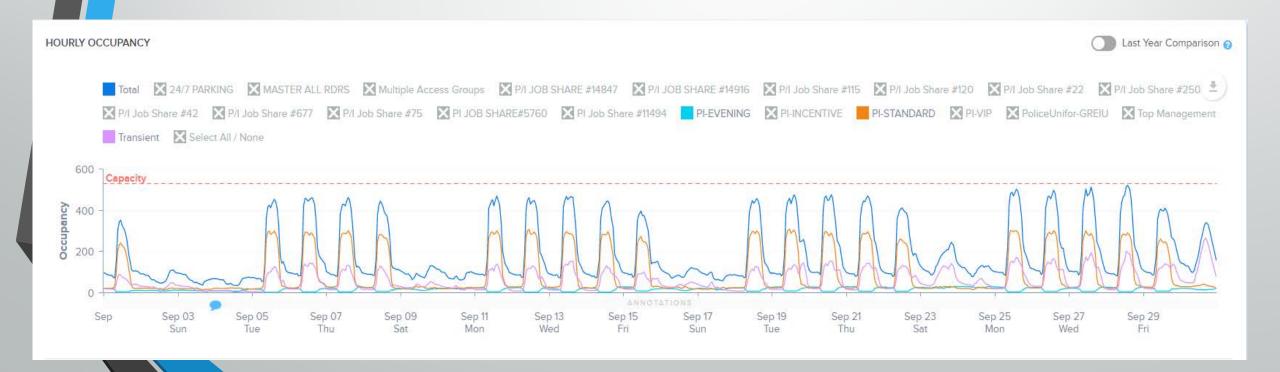

# **Evening/VIP Parking**

- 425 Total Spaces Committed for these programs
- VIP Spaces \$17 monthly
  - Primarily used by Students, Griffins Season Ticket Holders
- Evening Space \$49 monthly
  - Primarily Used by Residents, Service Industry Employees

### Weston Commerce

- 100 Evening/VIP spaces currently allowed
- 1 Evening space currently sold
- 99 VIP spaces currently sold
- 306 non reserved spaces within facility

## Pearl/Ionia

- 100 Evening/VIP spaces currently allowed
- 58 Evening spaces currently sold
- 42 VIP spaces currently sold
- 540 non reserved spaces within facility

# Cherry Commerce

- 125 Evening/VIP spaces currently allowed
- 2 Evening spaces currently sold
- 123 VIP spaces currently sold
- 288 non reserved spaces within facility

### Monroe Center

- 100 Evening/VIP spaces currently allowed
- 100 VIP spaces currently sold
- 518 non reserved spaces