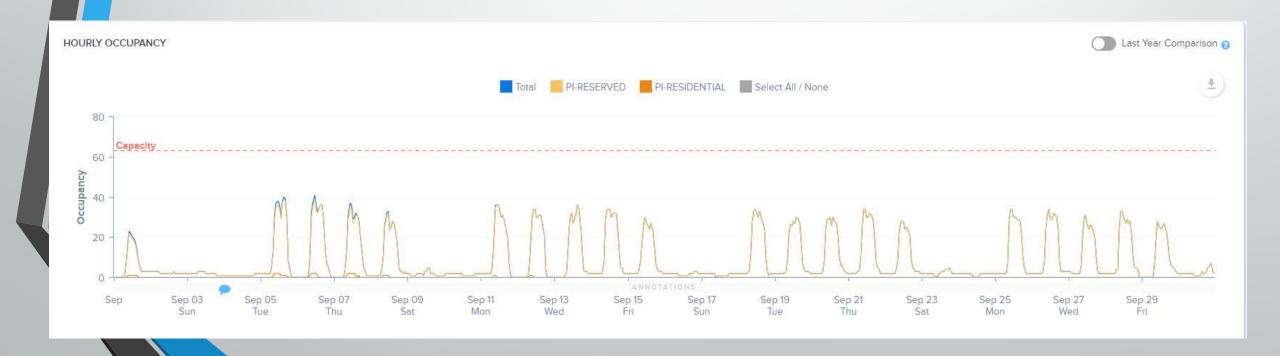

## Pearl Ionia

- 2 Residential Reserved spaces currently sold
- 53 Reserved spaces currently sold
- 55 spaces out of 593 total spaces (8%)