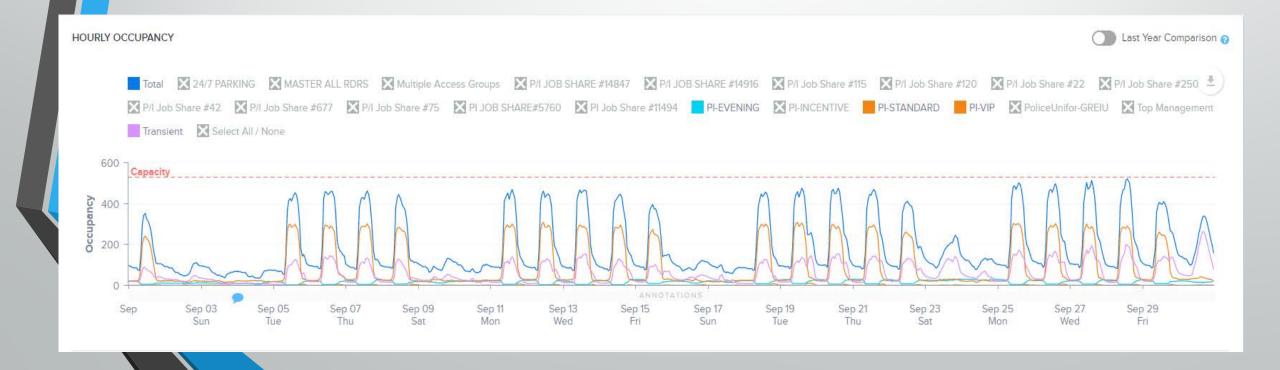

### Weston Commerce

- 100 Evening/VIP spaces currently allowed
- 1 Evening space currently sold
- 99 VIP spaces currently sold
- 306 non reserved spaces within facility

### Monroe Center

- 100 Evening/VIP spaces currently allowed
- 100 VIP spaces currently sold
- 518 non reserved spaces