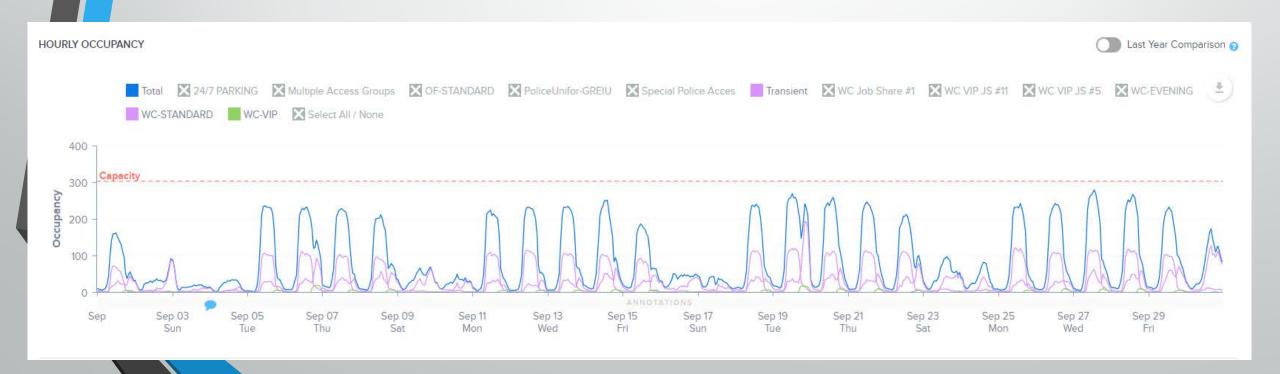

## Pearl/Ionia

- 100 Evening/VIP spaces currently allowed
- 58 Evening spaces currently sold
- 42 VIP spaces currently sold
- 540 non reserved spaces within facility