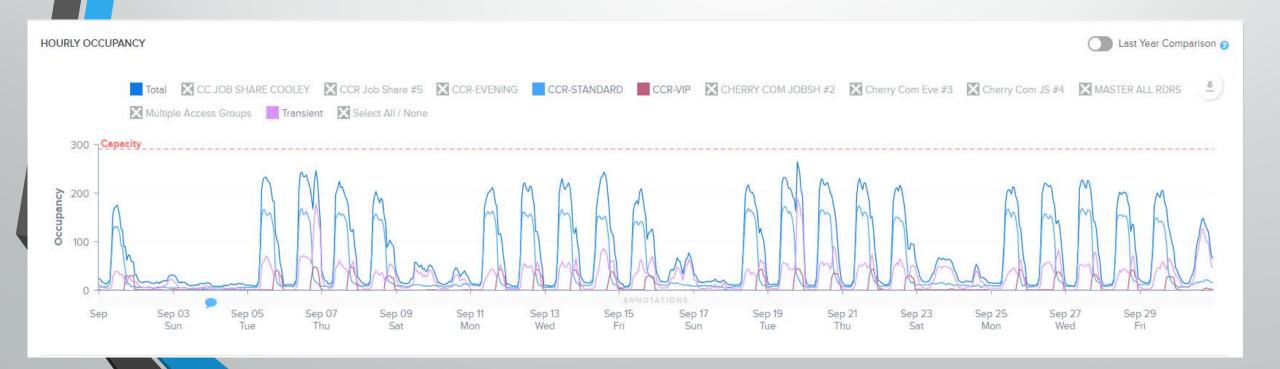

# Cherry Commerce

- 125 Evening/VIP spaces currently allowed
- 2 Evening spaces currently sold
- 123 VIP spaces currently sold
- 288 non reserved spaces within facility