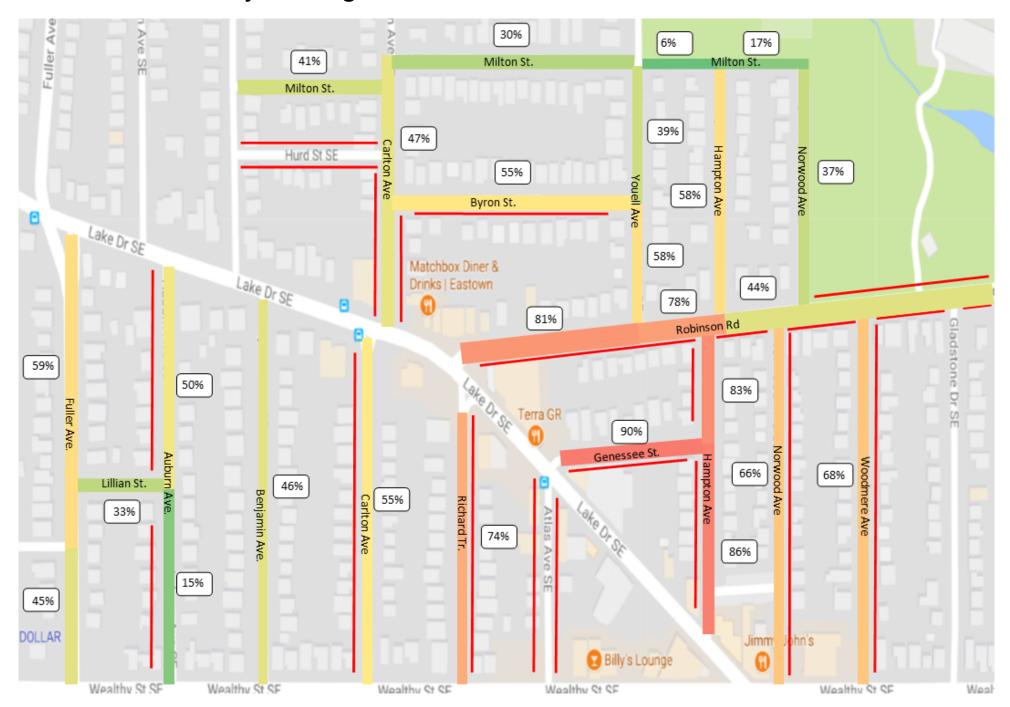

|  |
| 77%     | 90%     | 92%      |  |
| 36%     | 37%     | 34%      |  |
| 74%     | 66%     | 68%      |  |
| 65%     | 68%     | 86%      |  |
| 74%     | 81%     | 87%      |  |
| 53%     | 78%     | 56%      |  |
| 56%     | 44%     | 47%      |  |
| 75%     | 74%     | 95%      |  |
| 52%     | 55%     | 62%      |  |
| 61%     | 47%     | 53%      |  |
| 43%     | 46%     | 33%      |  |
| 35%     | 50%     | 60%      |  |
| 23%     | 15%     | 54%      |  |
| 20%     | 33%     | 47%      |  |
| 64%     | 59%     | 63%      |  |
| 36%     | 45%     | 70%      |  |

# Two Week Total Average



# Two Week Morning Average



# Two Week Noon Average



# Two Week Evening Average



# Week One Average



# Week Two Average



# Two Week Tuesday Average



# Two Week Friday Average



# Two Week Saturday Average