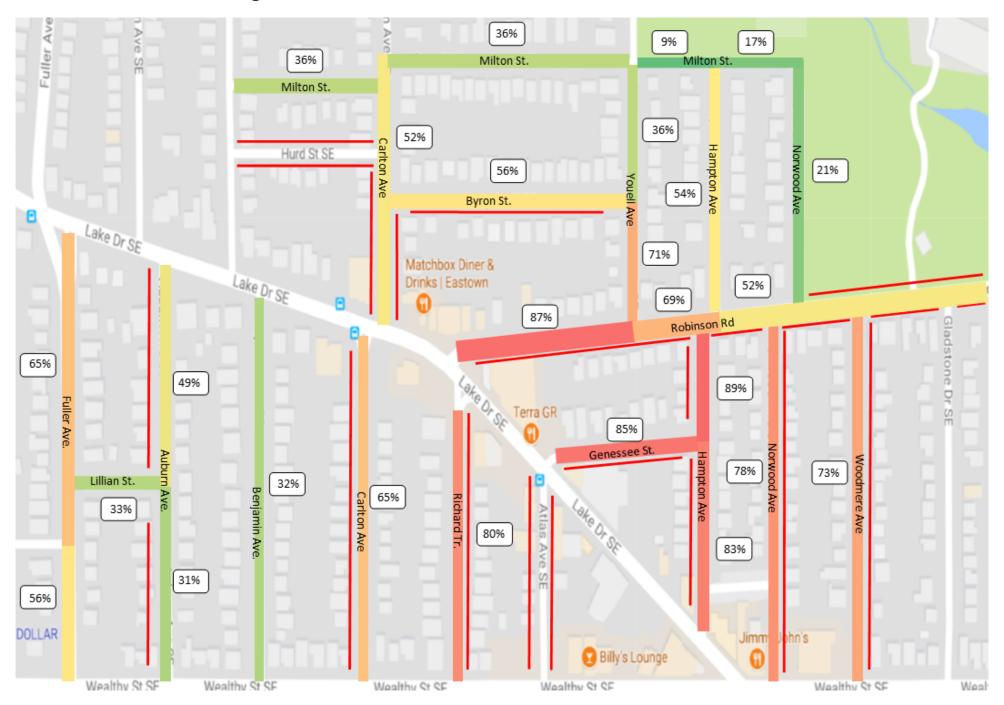

| 83%     | 90%      |  |
| 88%     | 86%     | 94%      |  |
| 77%     | 90%     | 92%      |  |
| 36%     | 37%     | 34%      |  |
| 74%     | 66%     | 68%      |  |
| 65%     | 68%     | 86%      |  |
| 74%     | 81%     | 87%      |  |
| 53%     | 78%     | 56%      |  |
| 56%     | 44%     | 47%      |  |
| 75%     | 74%     | 95%      |  |
| 52%     | 55%     | 62%      |  |
| 61%     | 47%     | 53%      |  |
| 43%     | 46%     | 33%      |  |
| 35%     | 50%     | 60%      |  |
| 23%     | 15%     | 54%      |  |
| 20%     | 33%     | 47%      |  |
| 64%     | 59%     | 63%      |  |
| 36%     | 45%     | 70%      |  |

# Two Week Total Average



# Two Week Morning Average



# Two Week Noon Average



# Two Week Evening Average



# Week One Average



# Week Two Average



# Two Week Tuesday Average



# Two Week Friday Average



# Two Week Saturday Average