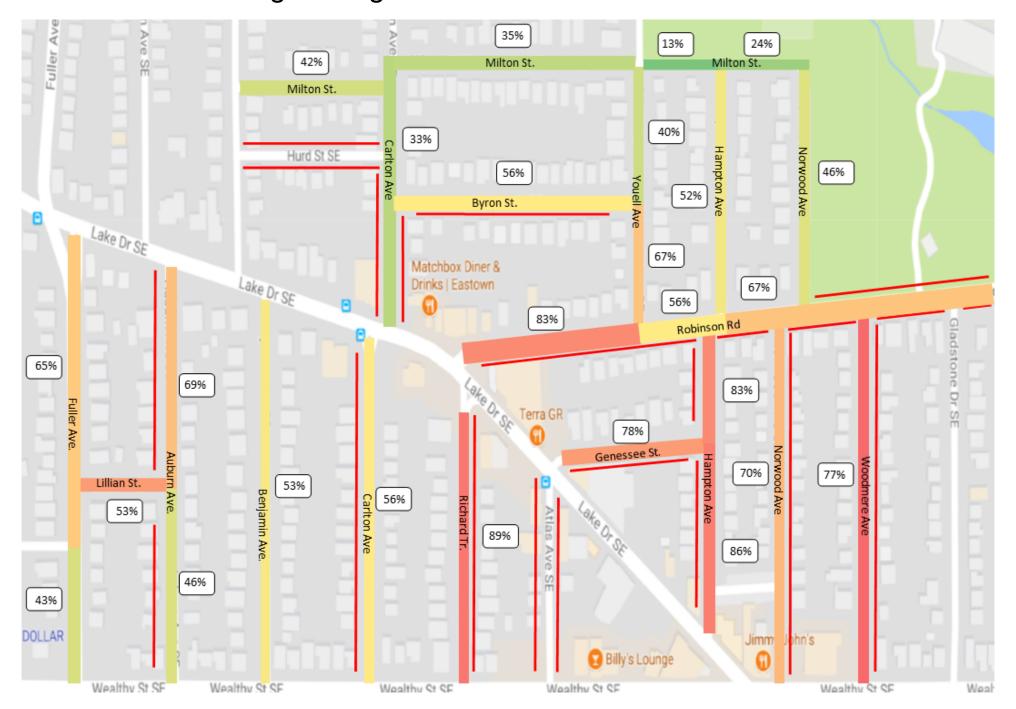

|
| 43%     | 58%     | 58%      |  |
| 79%     | 83%     | 90%      |  |
| 88%     | 86%     | 94%      |  |
| 77%     | 90%     | 92%      |  |
| 36%     | 37%     | 34%      |  |
| 74%     | 66%     | 68%      |  |
| 65%     | 68%     | 86%      |  |
| 74%     | 81%     | 87%      |  |
| 53%     | 78%     | 56%      |  |
| 56%     | 44%     | 47%      |  |
| 75%     | 74%     | 95%      |  |
| 52%     | 55%     | 62%      |  |
| 61%     | 47%     | 53%      |  |
| 43%     | 46%     | 33%      |  |
| 35%     | 50%     | 60%      |  |
| 23%     | 15%     | 54%      |  |
| 20%     | 33%     | 47%      |  |
| 64%     | 59%     | 63%      |  |
| 36%     | 45%     | 70%      |  |

# Two Week Total Average



# Two Week Morning Average



# Two Week Noon Average



# Two Week Evening Average



# Week One Average



# Week Two Average



# Two Week Tuesday Average



# Two Week Friday Average



# Two Week Saturday Average