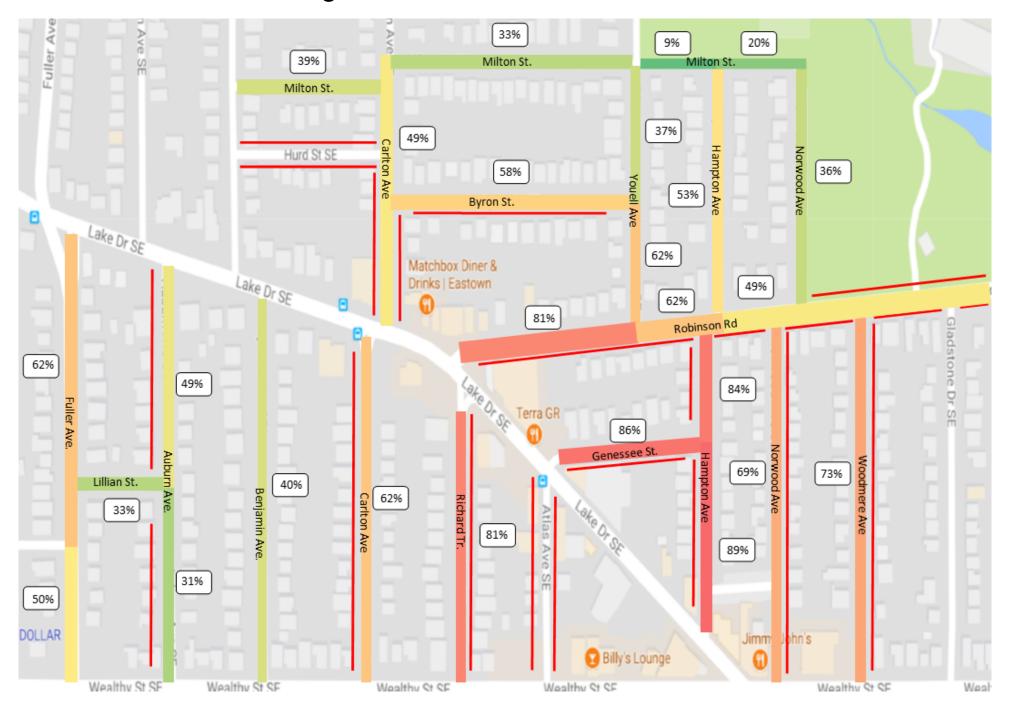

| 55%      |  |
| 29%     | 39%     | 44%      |  |
| 51%     | 58%     | 77%      |  |
| 43%     | 58%     | 58%      |  |
| 79%     | 83%     | 90%      |  |
| 88%     | 86%     | 94%      |  |
| 77%     | 90%     | 92%      |  |
| 36%     | 37%     | 34%      |  |
| 74%     | 66%     | 68%      |  |
| 65%     | 68%     | 86%      |  |
| 74%     | 81%     | 87%      |  |
| 53%     | 78%     | 56%      |  |
| 56%     | 44%     | 47%      |  |
| 75%     | 74%     | 95%      |  |
| 52%     | 55%     | 62%      |  |
| 61%     | 47%     | 53%      |  |
| 43%     | 46%     | 33%      |  |
| 35%     | 50%     | 60%      |  |
| 23%     | 15%     | 54%      |  |
| 20%     | 33%     | 47%      |  |
| 64%     | 59%     | 63%      |  |
| 36%     | 45%     | 70%      |  |

# Two Week Total Average



# Two Week Morning Average



# Two Week Noon Average



# Two Week Evening Average



# Week One Average



# Week Two Average



# Two Week Tuesday Average



# Two Week Friday Average



# Two Week Saturday Average