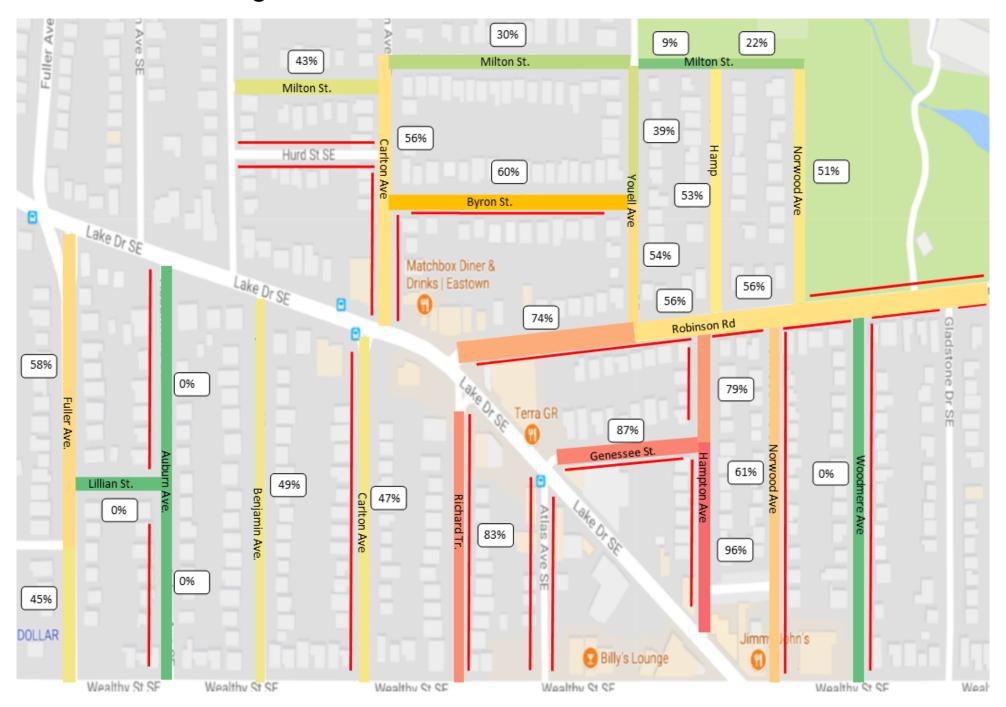

| 58%      |  |
| 79%     | 83%     | 90%      |  |
| 88%     | 86%     | 94%      |  |
| 77%     | 90%     | 92%      |  |
| 36%     | 37%     | 34%      |  |
| 74%     | 66%     | 68%      |  |
| 65%     | 68%     | 86%      |  |
| 74%     | 81%     | 87%      |  |
| 53%     | 78%     | 56%      |  |
| 56%     | 44%     | 47%      |  |
| 75%     | 74%     | 95%      |  |
| 52%     | 55%     | 62%      |  |
| 61%     | 47%     | 53%      |  |
| 43%     | 46%     | 33%      |  |
| 35%     | 50%     | 60%      |  |
| 23%     | 15%     | 54%      |  |
| 20%     | 33%     | 47%      |  |
| 64%     | 59%     | 63%      |  |
| 36%     | 45%     | 70%      |  |

# Two Week Total Average



# Two Week Morning Average



# Two Week Noon Average



# Two Week Evening Average



# Week One Average



# Week Two Average



# Two Week Tuesday Average



# Two Week Friday Average



# Two Week Saturday Average