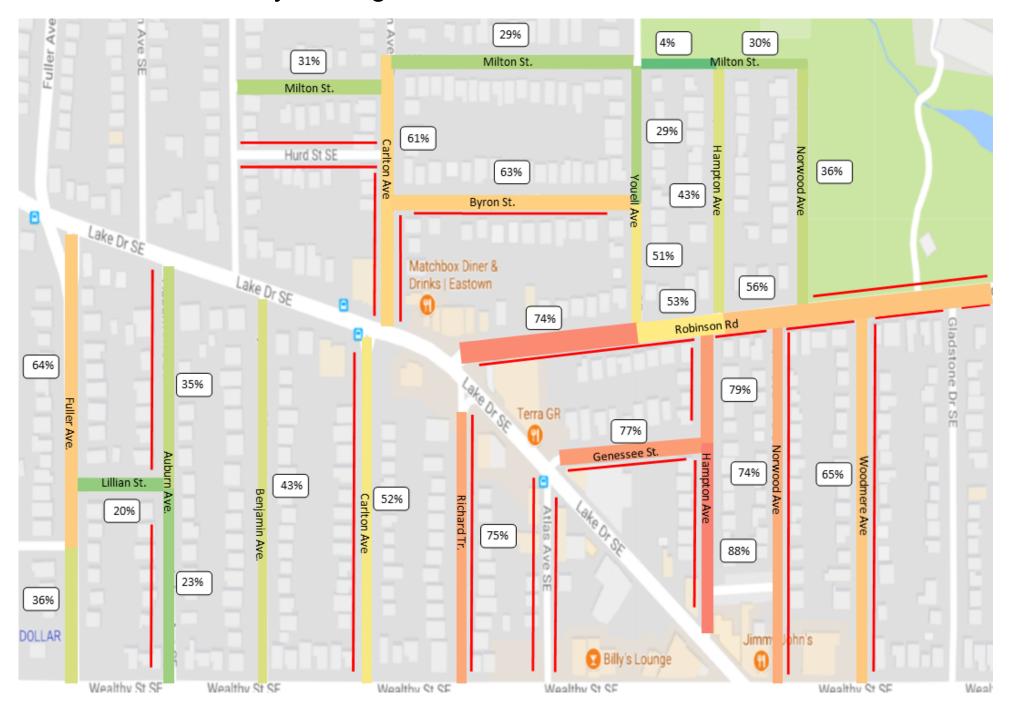

| 88%     | 86%     | 94%      |  |
| 77%     | 90%     | 92%      |  |
| 36%     | 37%     | 34%      |  |
| 74%     | 66%     | 68%      |  |
| 65%     | 68%     | 86%      |  |
| 74%     | 81%     | 87%      |  |
| 53%     | 78%     | 56%      |  |
| 56%     | 44%     | 47%      |  |
| 75%     | 74%     | 95%      |  |
| 52%     | 55%     | 62%      |  |
| 61%     | 47%     | 53%      |  |
| 43%     | 46%     | 33%      |  |
| 35%     | 50%     | 60%      |  |
| 23%     | 15%     | 54%      |  |
| 20%     | 33%     | 47%      |  |
| 64%     | 59%     | 63%      |  |
| 36%     | 45%     | 70%      |  |

# Two Week Total Average



# Two Week Morning Average



# Two Week Noon Average



# Two Week Evening Average



# Week One Average



# Week Two Average



# Two Week Tuesday Average



# Two Week Friday Average



# Two Week Saturday Average