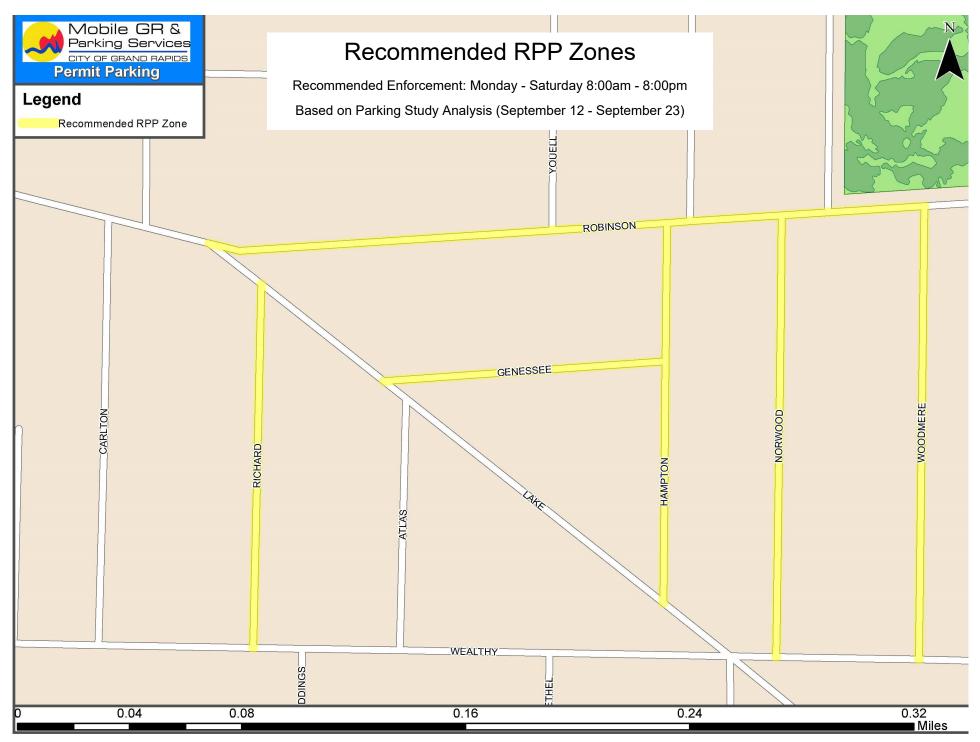

### Week One Data

Tuesday, September 12

Friday, September 15

Saturday, September 16

Street Name

Milton (West of Carlton)

Milton (Carlton to Youell)

Milton (Youell to Hampton)

Milton (Hampton to Norwood)

Byron Street

Youell (Milton to Byron)

Youell (Byron to Robinson)

Hampton (Milton to Robinson)

Hampton (Robinson to Genessee)

Hampton (Genessee to Lake)

Genessee

Norwood (Milton to Robinson)

Norwood (Robinson to Wealthy)

Woodmere Avenue

Robinson (Lake to Youell)

Robinson (Youell to Hampton)

Robinson (Hampton to Norwood

**Richard Terrace** 

Carlton (Wealthy to Lake)

Carlton (Milton to Byron)

Benjamin Avenue

Auburn (Lake to Lillian)

Auburn (Lillian to Wealthy)

Lillian Street

Fuller (Lake to Lillian)

Fuller (Lillian to Wealthy)

| Evening | Noon | Morning | Evening | Noon | Morning | Evening | Noon | Morning |
|---------|------|---------|---------|------|---------|---------|------|---------|
| 35%     | 25%  | 55%     | 40%     | 40%  | 50%     | 65%     | 40%  | 40%     |
| 32%     | 20%  | 27%     | 27%     | 29%  | 32%     | 27%     | 37%  | 39%     |
| 0%      | 8%   | 0%      | 0%      | 8%   | 8%      | 46%     | 0%   | 15%     |
| 55%     | 9%   | 27%     | 18%     | 18%  | 9%      | 27%     | 18%  | 18%     |
| 64%     | 68%  | 64%     | 68%     | 59%  | 64%     | 41%     | 55%  | 55%     |
| 47%     | 13%  | 40%     | 33%     | 33%  | 40%     | 47%     | 40%  | 53%     |
| 71%     | 29%  | 36%     | 57%     | 57%  | 50%     | 43%     | 50%  | 93%     |
| 59%     | 32%  | 50%     | 55%     | 45%  | 64%     | 59%     | 50%  | 59%     |
| 86%     | 71%  | 100%    | 57%     | 71%  | 86%     | 100%    | 86%  | 57%     |
| 91%     | 100% | 100%    | 100%    | 91%  | 91%     | 100%    | 100% | 91%     |
| 62%     | 92%  | 85%     | 92%     | 77%  | 100%    | 92%     | 92%  | 92%     |
| 61%     | 43%  | 36%     | 50%     | 71%  | 46%     | 57%     | 54%  | 39%     |
| 74%     | 58%  | 63%     | 58%     | 58%  | 68%     | 58%     | 63%  | 47%     |
| 0%      | 0%   | 5%      | 0%      | 0%   | 10%     | 0%      | 0%   | 0%      |
| 86%     | 57%  | 36%     | 71%     | 86%  | 64%     | 93%     | 79%  | 93%     |
| 17%     | 33%  | 50%     | 67%     | 67%  | 100%    | 33%     | 67%  | 67%     |
| 67%     | 17%  | 50%     | 33%     | 50%  | 50%     | 50%     | 33%  | 67%     |
| 84%     | 74%  | 84%     | 89%     | 63%  | 68%     | 95%     | 95%  | 95%     |
| 52%     | 43%  | 38%     | 57%     | 48%  | 52%     | 43%     | 38%  | 52%     |
| 50%     | 83%  | 50%     | 17%     | 67%  | 67%     | 33%     | 67%  | 67%     |
| 92%     | 33%  | 38%     | 94%     | 37%  | 40%     | 31%     | 35%  | 38%     |
| 0%      | 0%   | 0%      | 0%      | 0%   | 0%      | 0%      | 0%   | 0%      |
| 0%      | 0%   | 0%      | 0%      | 0%   | 0%      | 0%      | 0%   | 0%      |
| 0%      | 0%   | 80%     | 0%      | 0%   | 0%      | 0%      | 0%   | 0%      |
| 74%     | 58%  | 79%     | 53%     | 42%  | 58%     | 53%     | 63%  | 47%     |
| 36%     | 29%  | 57%     | 36%     | 36%  | 79%     | 43%     | 36%  | 57%     |