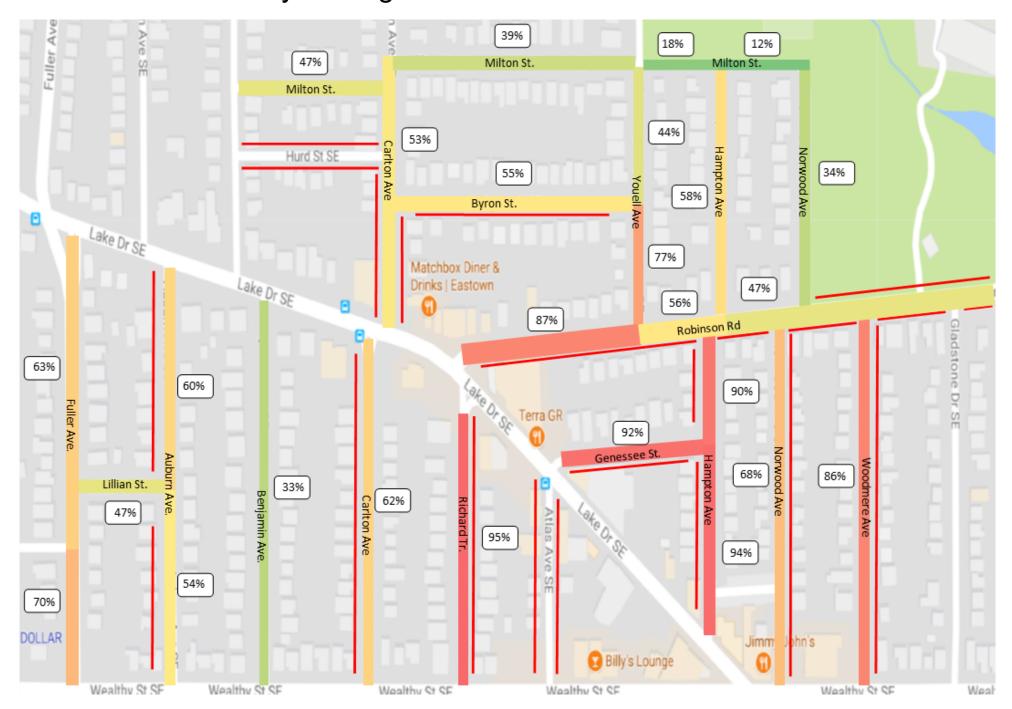

%      |  |
| 36%     | 37%     | 34%      |  |
| 74%     | 66%     | 68%      |  |
| 65%     | 68%     | 86%      |  |
| 74%     | 81%     | 87%      |  |
| 53%     | 78%     | 56%      |  |
| 56%     | 44%     | 47%      |  |
| 75%     | 74%     | 95%      |  |
| 52%     | 55%     | 62%      |  |
| 61%     | 47%     | 53%      |  |
| 43%     | 46%     | 33%      |  |
| 35%     | 50%     | 60%      |  |
| 23%     | 15%     | 54%      |  |
| 20%     | 33%     | 47%      |  |
| 64%     | 59%     | 63%      |  |
| 36%     | 45%     | 70%      |  |

# Two Week Total Average



# Two Week Morning Average



# Two Week Noon Average



# Two Week Evening Average



# Week One Average



# Week Two Average



# Two Week Tuesday Average



# Two Week Friday Average



# Two Week Saturday Average