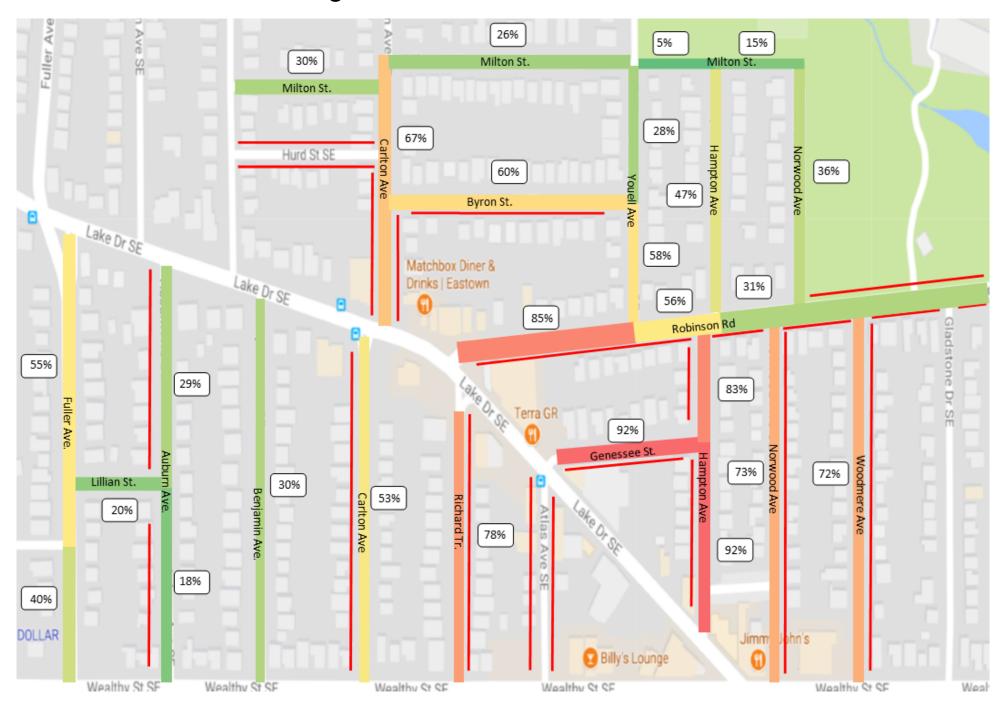

%     | 58%     | 77%      |  |
| 43%     | 58%     | 58%      |  |
| 79%     | 83%     | 90%      |  |
| 88%     | 86%     | 94%      |  |
| 77%     | 90%     | 92%      |  |
| 36%     | 37%     | 34%      |  |
| 74%     | 66%     | 68%      |  |
| 65%     | 68%     | 86%      |  |
| 74%     | 81%     | 87%      |  |
| 53%     | 78%     | 56%      |  |
| 56%     | 44%     | 47%      |  |
| 75%     | 74%     | 95%      |  |
| 52%     | 55%     | 62%      |  |
| 61%     | 47%     | 53%      |  |
| 43%     | 46%     | 33%      |  |
| 35%     | 50%     | 60%      |  |
| 23%     | 15%     | 54%      |  |
| 20%     | 33%     | 47%      |  |
| 64%     | 59%     | 63%      |  |
| 36%     | 45%     | 70%      |  |

# Two Week Total Average



# Two Week Morning Average



# Two Week Noon Average



# Two Week Evening Average



# Week One Average



# Week Two Average



# Two Week Tuesday Average



# Two Week Friday Average



# Two Week Saturday Average