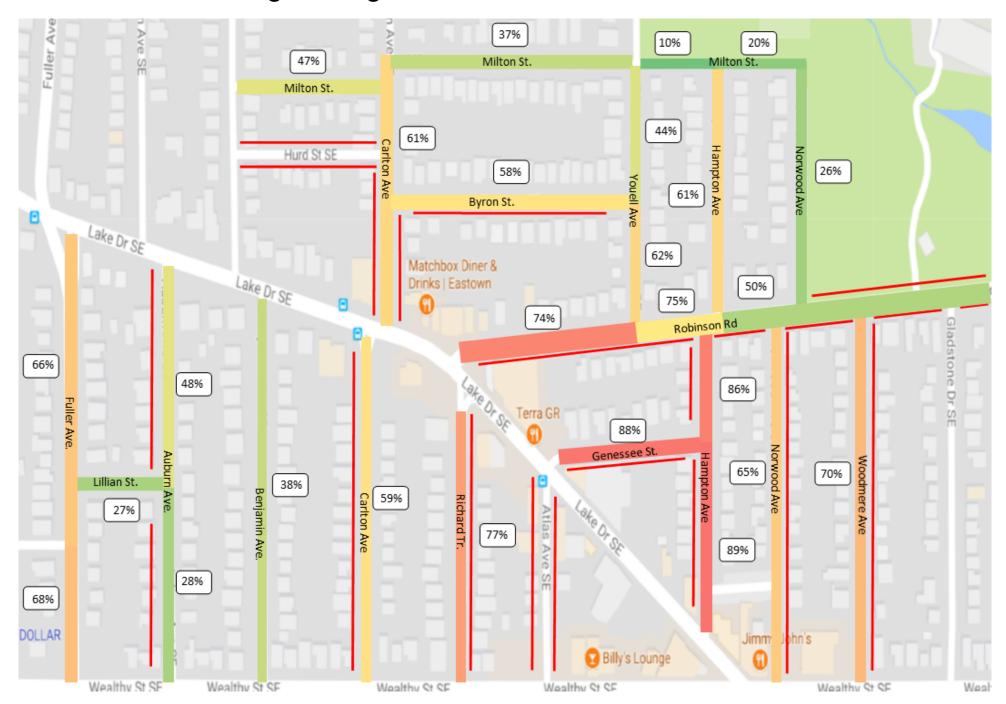

9%     | 44%      |  |
| 51%     | 58%     | 77%      |  |
| 43%     | 58%     | 58%      |  |
| 79%     | 83%     | 90%      |  |
| 88%     | 86%     | 94%      |  |
| 77%     | 90%     | 92%      |  |
| 36%     | 37%     | 34%      |  |
| 74%     | 66%     | 68%      |  |
| 65%     | 68%     | 86%      |  |
| 74%     | 81%     | 87%      |  |
| 53%     | 78%     | 56%      |  |
| 56%     | 44%     | 47%      |  |
| 75%     | 74%     | 95%      |  |
| 52%     | 55%     | 62%      |  |
| 61%     | 47%     | 53%      |  |
| 43%     | 46%     | 33%      |  |
| 35%     | 50%     | 60%      |  |
| 23%     | 15%     | 54%      |  |
| 20%     | 33%     | 47%      |  |
| 64%     | 59%     | 63%      |  |
| 36%     | 45%     | 70%      |  |

# Two Week Total Average



# Two Week Morning Average



# Two Week Noon Average



# Two Week Evening Average



# Week One Average



# Week Two Average



# Two Week Tuesday Average



# Two Week Friday Average



# Two Week Saturday Average